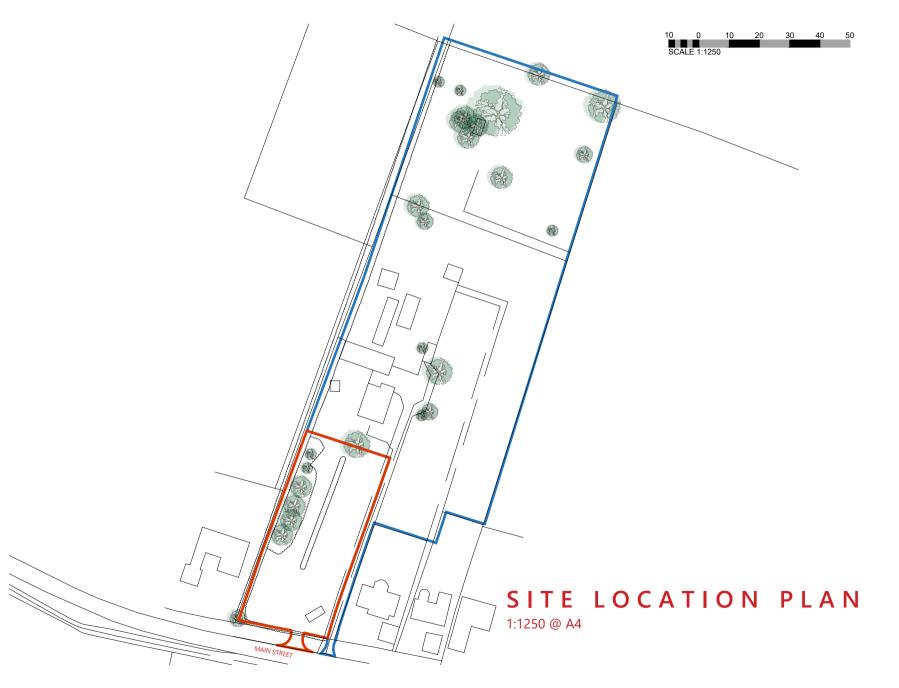

## **BERRYS**

STATUS: **PLANNING** 

CLIENT: HAROLD ASHBY WILL TRUST

PROJECT:
PROPOSED NEW DWELLING
COTTERSTOCK
PE8 5HD

DRAWING: SITE LOCATION PLAN

SCALE @ A4 DRAWN BY: CHKD BY: DATE: 24.06.22 1:1250 CML

DRAWING No: